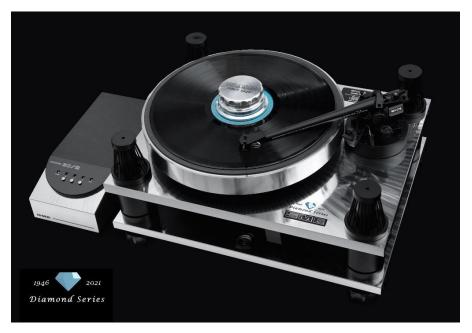

## 75<sup>th</sup> Anniversary - Diamond Series Model 30

The celebration of SME at 75 years continues with the launch of another anniversary turntable, The Diamond Series Model 30.

The 75<sup>th</sup> diamond anniversary is a significant milestone in the long history of SME with many great achievements made and still being made from inception in 1946 to becoming a premier and unique high end audio company today.

In celebration of our illustrious past and exciting future we are proud to announce the release of an exclusive diamond anniversary turntable developed from the flagship Model 30 turntable. The Diamond Series Model 30 is machine finished to demonstrate the definitive precision machining, sharp lines and creative cosmetic profile. The hand finished fine detail is an expression of the craftsmanship that SME is famous for and the black chrome contrast highlights and compliments this distinctive audio engineering masterpiece.

The Diamond Series Model 30 is a celebration and demonstration of precision engineering, traditional craftsmanship and audio excellence at its best.

Available in Model 30/2 and Model 30/12 from April 2021